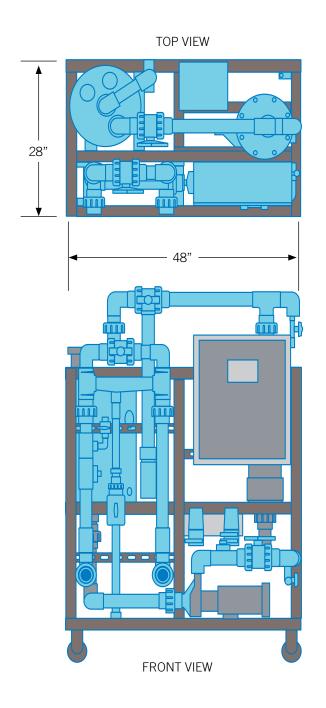

- Electrical specifications
  - → Max primary amps (6)
  - > Voltage / Hz (208-240v 50/60Hz single phase)
  - > Breaker required (20 amp)
- Skid dimensions & weight
- → 48"L x 28"W x 68"H (950 lbs)
- 348"L x 22"W x 40"H (salt feeder)
- Plumbing requirements
  - > 1.5" inlet and outlet requiring 40 gpm
  - 2" outlet for hydrogen removal to atmosphere
  - Maximum NEX-GEN venturi return line pressure (including pool return line) 25psi