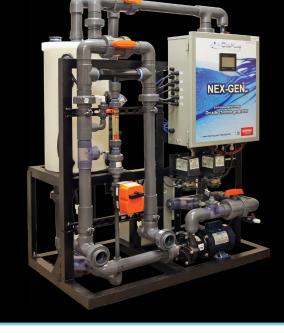

# maintain and operate. The NEX-GEN<sub>pH</sub> 10

The ChlorKing® NEX-GEN<sub>pH</sub> 10 is a stand-alone, on-site chlorine generator capable of producing 10 lbs of pH neutral equivalent chlorine per 24 hours. The unique design uses swimming pool water to feed the generator and distribute chlorine to the pool as needed. Up to 6 bodies of water can be sanitized with one NEX-GEN<sub>pH</sub> system using our venturi feed systems and can be used in conjunction with any ORP/pH controller. This product requires no salt in the swimming pool and will not raise TDS levels as with other chlorine generators. Hydrogen, the by-product is safely vented to atmosphere through a 2" PVC pipe on top of the production tank.

### **Main Features**

- On-site chlorine generator capable of producing 10 lbs (equivalent to 10 gal of 12% bleach) per 24 hrs.
- Process uses swimming pool water to produce sodium hypochlorite (no fresh water added)
- No salt is required in the pool
- pH neutral chlorine produced
- Programmable touch-screen with auto correct features
- Skid mounted on wheels for easy installation
- Water-cooled power supply