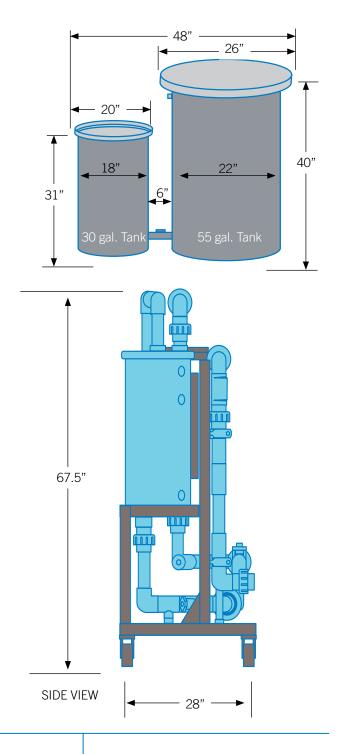

- Electrical specifications
  - → Max primary amps (6)
  - > Voltage / Hz (208-240v 50/60Hz single phase)
  - > Breaker required (20 amp)
- Skid dimensions & weight
- → 48"L x 28"W x 68"H (950 lbs)
- 348"L x 22"W x 40"H (salt feeder)
- Plumbing requirements
  - > 1.5" inlet and outlet requiring 40 gpm
  - 2" outlet for hydrogen removal to atmosphere
  - Maximum NEX-GEN venturi return line pressure (including pool return line) 25psi

## NEX-GEN® 10 DIMENSIONS & TANK LAYOUT

ChlorKing pioneered on-site chlorine generating technology in the 1970's. Realizing the potential for swimming pools and commercial applications, the company began generating "ultimate water" with simple, yet highly advanced technology. Today, ChlorKing® leads the way in commercial saline chlorination and is consistently seeking new frontiers in sanitizing solutions including ultraviolet light technology and their NEX-GEN® pH onsite chlorine generators. These environmentally friendly solutions are changing the way we treat H²O.